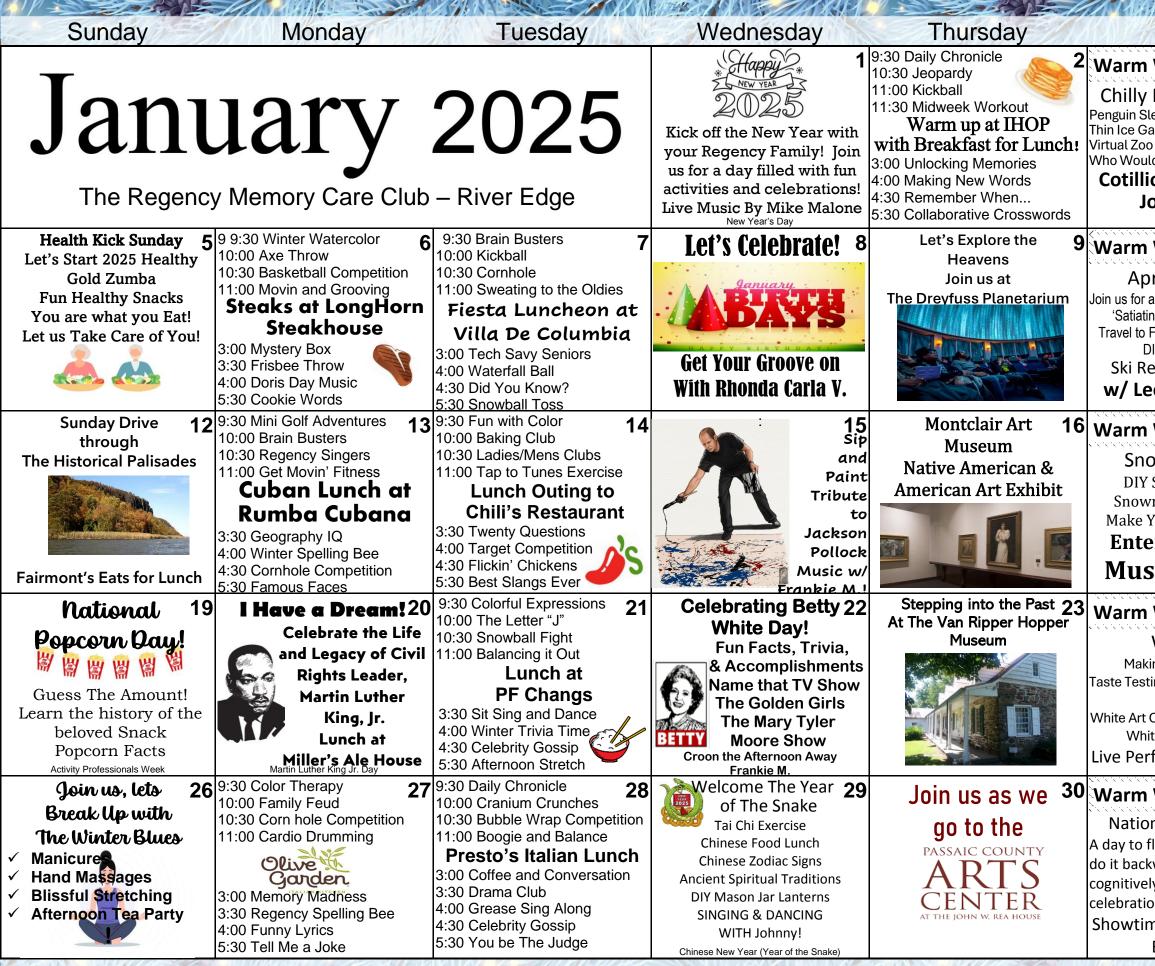

|                                                                                                                                                                                                           | 11                                                                                                                                                                                                   |
|-----------------------------------------------------------------------------------------------------------------------------------------------------------------------------------------------------------|------------------------------------------------------------------------------------------------------------------------------------------------------------------------------------------------------|
| Friday                                                                                                                                                                                                    | Saturday                                                                                                                                                                                             |
| Winter Friday 3<br>/ Friends Cotillion<br>Sledding<br>Sames<br>to Visits<br>uld Win?<br>Lion Dancing with<br>Johnny Mac!                                                                                  | 4                                                                                                                                                                                                    |
| <b>Winter Friday</b> 10<br>près-Ski Soiree<br>r an Après-Ski-themed party<br>ting Sips' by the Fireplace<br>o Famous skiing destinations<br>DIY S'mores station<br>Resort Dance Party<br>eonardo Farinola | 11                                                                                                                                                                                                   |
| Winter Friday 17<br>Nowman Bizaar<br>Y Snowman Globes<br>Wman Brain Busters<br>Your Own Ice Cream<br>Pertainment by<br>Sic & Motion                                                                       | The World Day of the <b>18</b><br>Snowman is celebrated on<br>January 18.                                                                                                                            |
| White Out<br>White Out<br>king White Party Hats<br>sting: White Mocktails &<br>White Cheeses<br>t Class w/a Splash of Color<br>hite Chocolate Social<br>erformance by Nestor                              | <b>25</b><br>⇒ Wear white                                                                                                                                                                            |
| <b>Winter Friday</b> 31<br>onal Backward Day<br>flip-flop everything and<br>ckward, for a fun and<br>ely challenging<br>ion. Don't Miss This!<br>ime Music & Dancing<br>By RuthAnn                        | HAPPY BIRTHDAY!<br>Irene S.01/01 John Mc. 01/30<br>Gail K. 01/04<br>Gregston S. 01/15<br>Fermina B. 01/16<br>Margaret H. 01/19<br>Ken S. 01/22<br>Joe Z. 01/24<br>Benita W. 01/24<br>Eileen H. 01/24 |